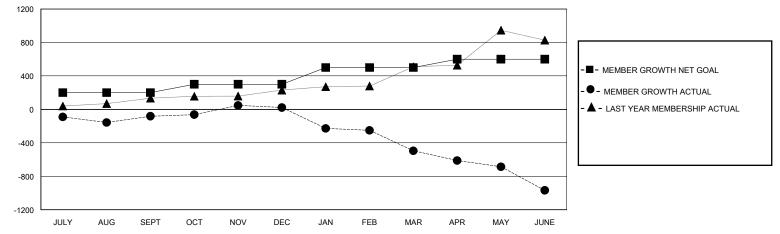

## District 315A1

Results as of: 6/30/2024

| GMT:          |               | GMT CA      |               |                       |                        |                         |                                                    |  |
|---------------|---------------|-------------|---------------|-----------------------|------------------------|-------------------------|----------------------------------------------------|--|
|               | Club          | )S          |               |                       |                        |                         |                                                    |  |
|               | RESULTS FOR   | R 2023-2024 |               | RESULTS FOR 2023-2024 |                        |                         |                                                    |  |
| QUARTER       | NEW CLUB GOAL | NEW CLUBS   | DROPPED CLUBS | QUARTER MEM           | BER GROWTH NET<br>GOAL | MEMBER GROWTH<br>ACTUAL | DROPPED<br>MEMBERS ACTUAI<br>(including transfers) |  |
| JULY/AUG/SEPT | 5             | 5           | 0             | JULY/AUG/SEPT         | 200                    | 415                     | 350                                                |  |
| OCT/NOV/DEC   | 0             | 10          | 2             | OCT/NOV/DEC           | 100                    | 715                     | 382                                                |  |
| JAN/FEB/MAR   | 3             | 1           | 1             | JAN/FEB/MAR           | 200                    | 345                     | 731                                                |  |
| APR/MAY/JUNE  | 2             | 2           | 10            | APR/MAY/JUNE          | 100                    | 734                     | 905                                                |  |
|               | GOALS         | AND ACTUA   | L NEW CLUBS C | UMULATIVE             |                        |                         |                                                    |  |
| 20            |               |             |               | <b></b>               |                        |                         |                                                    |  |