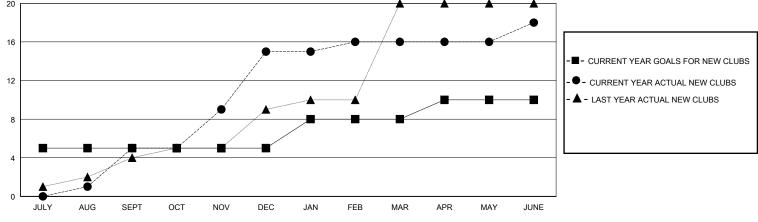

## District 315A1

Results as of: 6/30/2024

| GMT:          |               | GMT CA      |               |                       |                        |                         |                                                    |  |
|---------------|---------------|-------------|---------------|-----------------------|------------------------|-------------------------|----------------------------------------------------|--|
|               | Club          | )S          |               |                       |                        |                         |                                                    |  |
|               | RESULTS FOR   | R 2023-2024 |               | RESULTS FOR 2023-2024 |                        |                         |                                                    |  |
| QUARTER       | NEW CLUB GOAL | NEW CLUBS   | DROPPED CLUBS | QUARTER MEM           | BER GROWTH NET<br>GOAL | MEMBER GROWTH<br>ACTUAL | DROPPED<br>MEMBERS ACTUAI<br>(including transfers) |  |
| JULY/AUG/SEPT | 5             | 5           | 0             | JULY/AUG/SEPT         | 200                    | 415                     | 350                                                |  |
| OCT/NOV/DEC   | 0             | 10          | 2             | OCT/NOV/DEC           | 100                    | 715                     | 382                                                |  |
| JAN/FEB/MAR   | 3             | 1           | 1             | JAN/FEB/MAR           | 200                    | 345                     | 731                                                |  |
| APR/MAY/JUNE  | 2             | 2           | 10            | APR/MAY/JUNE          | 100                    | 734                     | 905                                                |  |
|               | GOALS         | AND ACTUA   | L NEW CLUBS C | UMULATIVE             |                        |                         |                                                    |  |
| 20            |               |             |               | <b></b>               |                        |                         |                                                    |  |